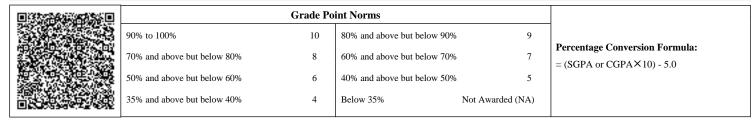

|                             | Grade Po | int Norms                   |                  |                                                             |
|-----------------------------|----------|-----------------------------|------------------|-------------------------------------------------------------|
| 90% to 100%                 | 10       | 80% and above but below 90% | 9                |                                                             |
| 70% and above but below 80% | 8        | 60% and above but below 70% | 7                | Percentage Conversion Formula:<br>= (SGPA or CGPA×10) - 5.0 |
| 50% and above but below 60% | 6        | 40% and above but below 50% | 5                | (Solitor colling) sig                                       |
| 35% and above but below 40% | 4        | Below 35%                   | Not Awarded (NA) |                                                             |