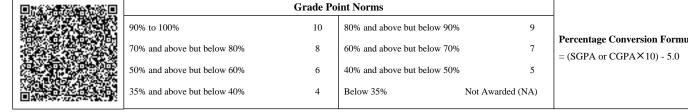

|                             | Grade Po | int Norms                   |                  |                                                             |
|-----------------------------|----------|-----------------------------|------------------|-------------------------------------------------------------|
| 90% to 100%                 | 10       | 80% and above but below 90% | 9                |                                                             |
| 70% and above but below 80% | 8        | 60% and above but below 70% | 7                | Percentage Conversion Formula:<br>= (SGPA or CGPA×10) - 5.0 |
| 50% and above but below 60% | 6        | 40% and above but below 50% | 5                | (Solitor colling) sig                                       |
| 35% and above but below 40% | 4        | Below 35%                   | Not Awarded (NA) |                                                             |