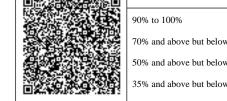

|                             | Grade Po | int Norms                   |                  |                                                             |
|-----------------------------|----------|-----------------------------|------------------|-------------------------------------------------------------|
| 90% to 100%                 | 10       | 80% and above but below 90% | 9                |                                                             |
| 70% and above but below 80% | 8        | 60% and above but below 70% | 7                | Percentage Conversion Formula:<br>= (SGPA or CGPA×10) - 5.0 |
| 50% and above but below 60% | 6        | 40% and above but below 50% | 5                | (Solitor colling) sig                                       |
| 35% and above but below 40% | 4        | Below 35%                   | Not Awarded (NA) |                                                             |